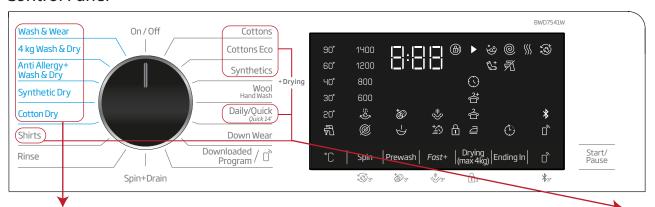

## **Control Panel**

## **Drying and Wash & Dry Programs**

Please use 4 kg load max when you operate drying programs.

| EN                          |                                                                                                                                                  | Auxiliary functions |       |         | ns    | Drying level |                   |           |              |          |                             |
|-----------------------------|--------------------------------------------------------------------------------------------------------------------------------------------------|---------------------|-------|---------|-------|--------------|-------------------|-----------|--------------|----------|-----------------------------|
| Programme                   | (°C)                                                                                                                                             | Max. Load(kg)       | Steam | Prewash | Fast+ | Anti-Crease+ | Drying (max 4 kg) | Extra dry | Cupboard dry | Iron dry | Time based drying - minutes |
| Cotton Dry                  | Use to dry damp cotton laundry equivalent to 4 kg dry weight.                                                                                    | 4                   |       |         |       | •            | *                 | •         | •            | •        | •                           |
| Synthetic Dry               | Use to dry damp synthetic laundry equivalent to 2 kg dry weight.                                                                                 | 3                   |       |         |       | •            | *                 |           | •            | •        | •                           |
| Anti Allergy+<br>Wash & Dry | Use to wash and then immediately dry your laundry up to 2 kg which requires an anti-allergic and hygienic washing (baby clothes, bedding, etc.). | 2                   | *     |         |       | •            | *                 | •         | •            | •        | •                           |
| 4 kg Wash&Dry               | Use to wash cotton laundry up to 4 kg and dry it right after the washing cycle without making any other selection.                               | 4                   |       |         |       | •            | *                 | •         | •            | •        | •                           |
| Wash&Wear                   | Use to wash and dry 0.5 kg laundry (2 shirts) in 40 minutes or 1 kg laundry (5 shirts) in 60 minutes.                                            | 0,5                 |       |         |       | •            | *                 |           |              |          | •                           |
|                             |                                                                                                                                                  | 1                   |       |         |       | •            | *                 |           |              |          | •                           |

## **Washing Programs**

Please use 4 kg load max when you select drying option.

| EN                               |                                                                                                                                                                                        |                | Auxiliary functions |       |         |              |                   |  |  |
|----------------------------------|----------------------------------------------------------------------------------------------------------------------------------------------------------------------------------------|----------------|---------------------|-------|---------|--------------|-------------------|--|--|
| Programme (°C)                   |                                                                                                                                                                                        | Max. Load (kg) | Steam               | Fast+ | Prewash | Anti-Crease+ | Drying (max 4 kg) |  |  |
| Cottons                          | Use for your cotton laundry (such as bed sheets, duvet and pillowcase sets, towels, bathrobes, underwear, etc.).                                                                       | 7,5            | •                   | •     | •       | •            | •                 |  |  |
| Cottons Eco                      | Use to wash your normally soiled, durable cotton and linen laundry. Although it washes longer than all other programmes, it provides high energy and water savings.                    | 7,5            |                     |       |         |              | •                 |  |  |
| Synthetics                       | Use to wash your synthetic clothes (shirts, blouses, etc.).<br>Your laundry will be washed with a gentle action for a shorter<br>washing cycle when compared to the Cottons programme. | 3              | •                   | •     | •       | •            | •                 |  |  |
| Daily-Quick /<br>Quick 14'       | Use this programme to wash your lightly soiled cotton clothes in a short time.                                                                                                         | 7,5            | •                   | •     |         | •            | •                 |  |  |
| Daily-Quick /<br>Quick 14'+Fast+ | Use this programme to wash your lightly soiled cotton clothes in a short time.                                                                                                         | 2              | •                   | •     |         | •            | •                 |  |  |
| Wool                             | Use to wash your woollen laundry. Select the appropriate temperature complying with the tag of your clothes.                                                                           | 1,5            |                     |       |         |              |                   |  |  |
| Down Wear                        | Use this programme to wash down coats, vests, jackets etc. that bear a "machine-washable" tag.                                                                                         | 2              | •                   |       |         |              |                   |  |  |
| Shirts                           | Use to wash the shirts made of cotton, synthetic and synthetic blended fabrics together.                                                                                               | 3              | •                   | •     | •       | •            | •                 |  |  |
| Downloaded Pr                    | rogram *****                                                                                                                                                                           |                |                     |       |         |              |                   |  |  |